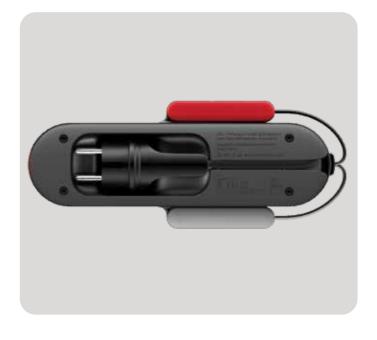

#### **Functions**

- · Backlit user friendly interface and display
- Adapts automatically to the size of your battery
- A display to easily read the actual power level of your battery
- · Integrated cable management
- It will never over-charge your battery
- Temperature compensated charging cycle
- Can also be used as power supply

A variety of SmartCharge accessories are available.