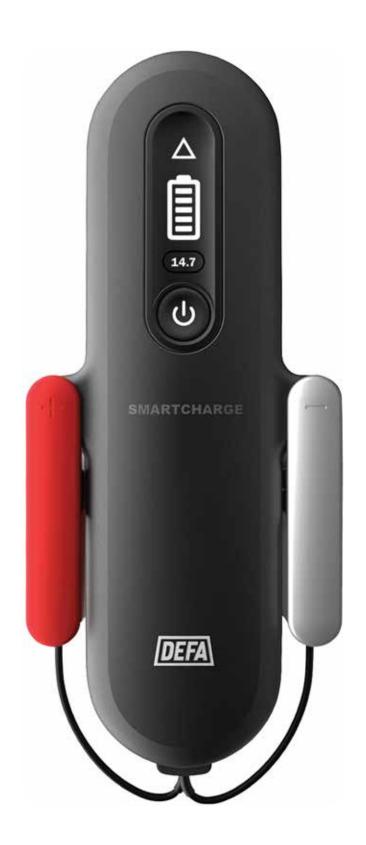

### Portable battery charger

SmartCharge 10A is a larger and lot more powerful charger which is suitable for a more effective charging of larger batteries in for instance a car or a boat. SmartCharge represents the latest technology within battery charging which will give the battery optimum life.

#### **Functions**

- · Backlit user friendly interface and display
- Adapts automatically to the size of your battery
- A display to easily read the actual power level of your battery
- · Integrated cable management
- It will never over-charge your battery
- Temperature compensated charging cycle
- Can also be used as power supply

### **Specifications**

Item number 706161

Input voltage 230, 50-60 VAC, Hz

Charge power, max 175 W

Inverse current < 1 mA

Output voltage 14,4/14,7 VDC

Operating temperature -30 ~ +40°C

Cooling Air