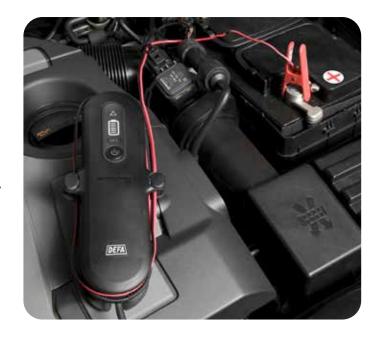

#### Use

Take time to read the user manual and follow the instructions before using the charger!

#### **Functions**

- · Backlit user friendly interface and display
- Adapts automatically to the size of your battery
- A display to easily read the actual power level of your battery
- · Integrated cable management
- It will never over-charge your battery
- Temperature compensated charging cycle
- Can also be used as power supply